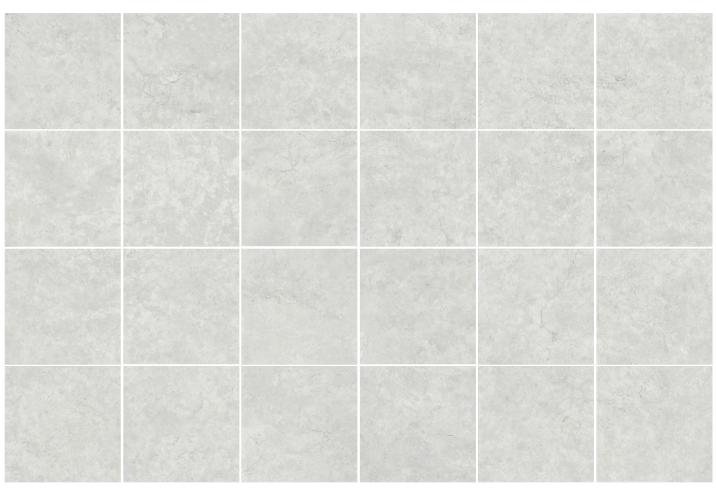

## **DETAILS**

2 12/24 2

sizes

400x600x20mm

600x600x9.5mm

600x1200x10mm

colors

bianco

chalk

design faces

400x600x20mm 24 faces

600x600x9.5mm

24 faces 600x1200x10mm 12 faces