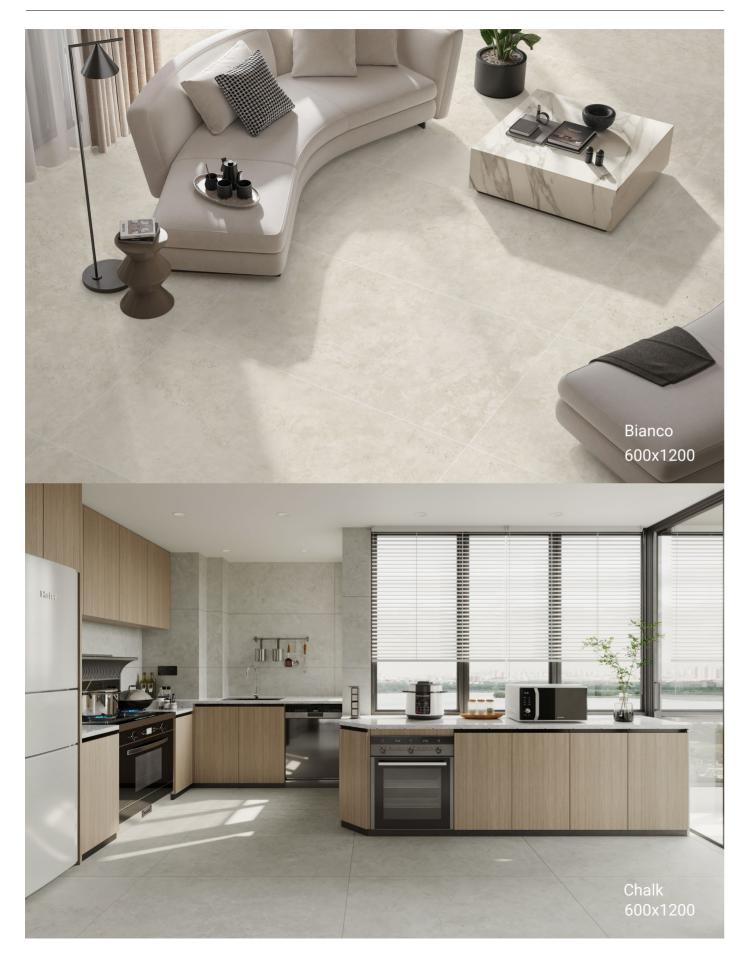

## **DETAILS**

2 12/24 2

sizes

400x600x20mm

600x600x9.5mm

600x1200x10mm

colors

bianco

chalk

design faces

400x600x20mm 24 faces

600x600x9.5mm

24 faces 600x1200x10mm 12 faces

600x1200 / 24"x48" 600x1200 / 24"x48"

**12** 

Design Faces W.A < 0.1%

Colors

Bianco

Chalk

600x600 / 24"x24"

**24** 

Design Faces W.A < 0.1%

Colors

Bianco

Chalk