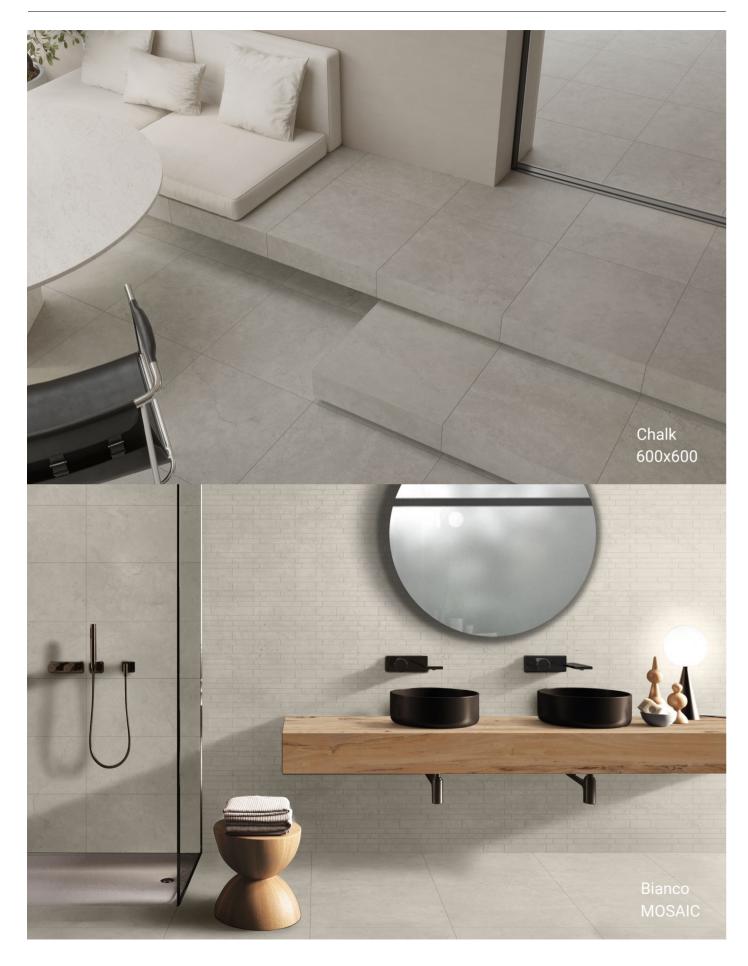

## **DETAILS**

2 12/24 2

sizes

400x600x20mm

600x600x9.5mm

600x1200x10mm

colors

bianco

chalk

design faces

400x600x20mm 24 faces

600x600x9.5mm

24 faces 600x1200x10mm 12 faces

## finishings

techgrip with carving glaze

600x600x9.5mm 600x1200x10mm

anti-slip R11 400x600x20mm