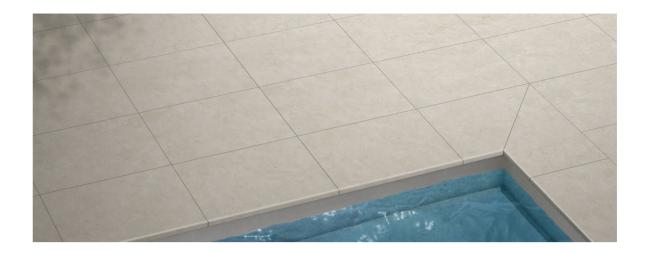

## finishings

techgrip with carving glaze

600x600x9.5mm 600x1200x10mm

anti-slip R11 400x600x20mm

## **New technology TECHGRIP**

The touch of Techgrip is like that of durable stone, soft and comfortable, like that of P2 rustic tile. However, its slip resistance rate can reach P4.

The tile, fired in 1200°C with low glossiness (close to 1°) formula gives the space a pure mat tone with high-end atmosphere.